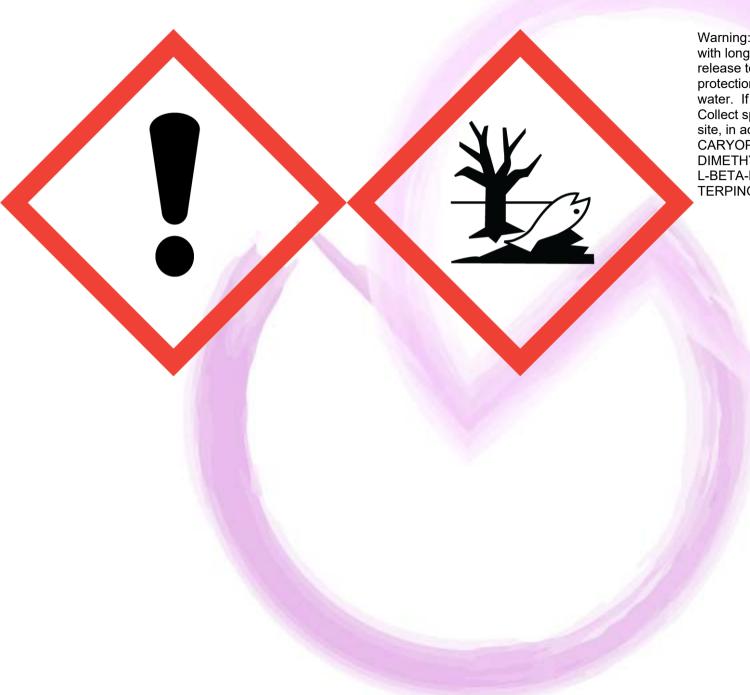

## **ALPINE FRAGRANCE (25% in NON HAZARDOUS BASE) (ALPHA-PINENES)**

Warning: May cause an allergic skin reaction. Toxic to aquatic life with long lasting effects. Avoid breathing vapour or dust. Avoid release to the environment. Wear protective gloves/eye protection/face protection. IF ON SKIN: Wash with plenty of soap and water. If skin irritation or rash occurs: Get medical advice/attention. Collect spillage. Dispose of contents/container to approved disposal site, in accordance with local regulations. Contains BETA-CARYOPHYLLENE, BETA-PINENES, CITRAL, CITRONELLAL, DIMETHYL-3-CYCLOHEXENE-1-CARBALDEHYDE, EUCALYPTOL, L-BETA-PINENE, LIMONENE, LINALOOL, METHYLUNDECANAL, TERPINOLENE. May produce an allergic reaction.