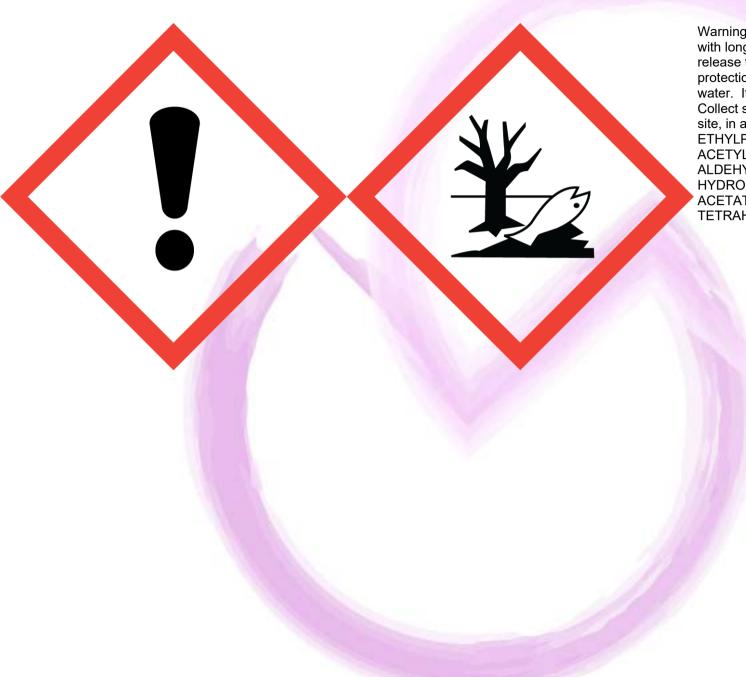

## HALLOWEEN PUMPKIN FRAGRANCE (25% in NON HAZARDOUS BASE) (CINNAMAL, TETRAMETHYL ACETYLOCTAHYDRONAPHTHALENES)

Warning: May cause an allergic skin reaction. Toxic to aquatic life with long lasting effects. Avoid breathing vapour or dust. Avoid release to the environment. Wear protective gloves/eye protection/face protection. IF ON SKIN: Wash with plenty of soap and water. If skin irritation or rash occurs: Get medical advice/attention. Collect spillage. Dispose of contents/container to approved disposal site, in accordance with local regulations. Contains 3-(O&P-ETHYLPHENYL)-2,2-DIMETHYLPROPIONALDEHYDE, ACETYLCEDRENE, CITRONELLOL, COUMARIN, CYCLAMEN ALDEHYDE, ETHYL METHYLPHENYLGLYCIDATE, EUGENOL, HYDROXYCITRONELLAL, LIMONENE, LINALOOL, LINALYL ACETATE, METHYLENEDIOXYPHENYL METHYLPROPANAL, TETRAHYDROLINALOOL. May produce an allergic reaction.