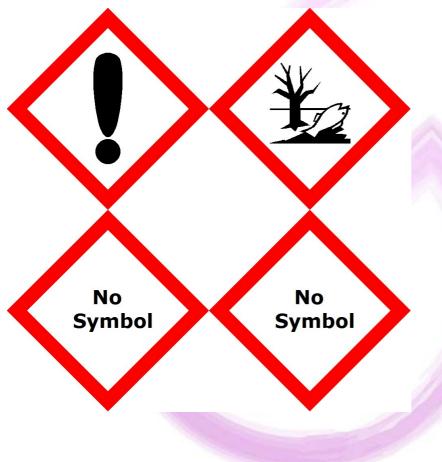

## Warning

May cause an allergic skin reaction Causes serious eye irritation Toxic to aquatic life with long lasting effects

Keep away from heat, hot surfaces, sparks, open flames and other ignition sources. No smoking. Avoid release to the environment. Wear protective gloves and eye protection IF ON SKIN: Wash with plenty of water. If skin irritation or rash occurs: Get medical advice. If eye irritation persists: Get medical attention. Store in a well-ventilated place. Keep cool. Dispose of contents and container in accodance with local regulation.